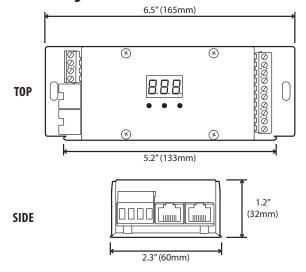

| • Dimensions:                     | 6.5"x2.3"x1.2"         |
|-----------------------------------|------------------------|
| • IP Rating:                      | IP20                   |
| <ul><li>Control System:</li></ul> | DMX512                 |
| • PWM Refresh Rate:               | 200HZ and 1500Hz       |
| • Dimming Curve:                  | Linear and Logarithmic |
| • RGB Channels:                   | 4                      |

## **Technical Diagrams**

**Quick Spec.** 