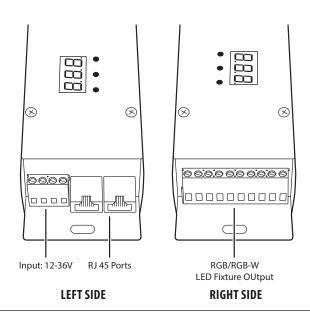

## 4 CHANNEL DMX TO RGB-W LED DECODER

SKU: SA-CTRL-DMX-RJ45-4CH

Our 4 Channel DMX to RGB-W Decoder is an excellent affordable choice for lighting and video professionals who require a smooth color changing effect without a noticeable refresh rate. It converts DMX512 signal to RGB-W and is highly conigurable with several adjustable settings. These settings can be easily adjusted with the LED screen to give you the best output for your application. The settings include DMX address setting from 001 to 512, output frequency of 200Hz or 1500Hz (perfect for flicker-free performance), linear and logarithmic dimming, and the option to combine output channels. This heavy-duty decoder has a sturdy metal housing with mounting tabs on each side for a secured installation. The output screw terminals are robustly designed to carry an 8A load each, giving the decoder the ability to drive up to 768W at 24V DC and 384W at 12V DC. Designed for easy connectivity with an RJ45 input/output port, it is easy to daisy chain multiple decoders together or connect the decoder to a DMX console using an adapter such as our RJ45-XLR adapter.

- Converts DMX512 Signal to RGBW
- RJ45 Input / Output Ports for Easy Cascading with Multiple Decoders
- Quality Metal Housing with Built-in Mounting Tabs for Easy Installation
- Crisp LED Numeric Display Screen with Buttons for Easy Coniguration
- Fully Functional On a Wide Voltage Input Range of 12V to 36V DC
- 4 X 8A Output Channels Drive 384W at 12V DC and 768W at 24V DC
- Output Refresh Rates of 200Hz and 1500Hz. The 1500Hz Gives a Flicker-Free Performance
- Ability to Merge all Output Channels or Set Them To Use Separately
- Linear and Logarithmic Dimming Options to Choose for Your Application
- Easily Daisy-Chainable with Ampliiers to Create an Unlimited Output