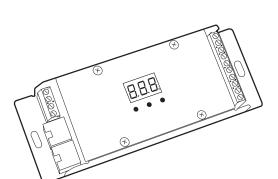

## 4 CHANNEL DMX TO RGB-W LED DECODER

SKU: SA-CTRL-DMX-RJ45-4CH

Our 4 Channel DMX to RGB-W Decoder is an excellent affordable choice for lighting and video professionals who require a smooth color changing effect without a noticeable refresh rate. It converts DMX512 signal to RGB-W and is highly conigurable with several adjustable settings. These settings can be easily adjusted with the LED screen to give you the best output for your application. The settings include DMX address setting from 001 to 512, output frequency of 200Hz or 1500Hz (perfect for flicker-free performance), linear and logarithmic dimming, and the option to combine output channels. This heavy-duty decoder has a sturdy metal housing with mounting tabs on each side for a secured installation. The output screw terminals are robustly designed to carry an 8A load each, giving the decoder the ability to drive up to 768W at 24V DC and 384W at 12V DC. Designed for easy connectivity with an RJ45 input/output port, it is easy to daisy chain multiple decoders together or connect the decoder to a DMX console using an adapter such as our RJ45-XLR adapter.

- Converts DMX512 Signal to RGBW
- RJ45 Input / Output Ports for Easy Cascading with Multiple Decoders
- Quality Metal Housing with Built-in Mounting Tabs for Easy Installation
- Crisp LED Numeric Display Screen with Buttons for Easy Coniguration
- Fully Functional On a Wide Voltage Input Range of 12V to 36V DC
- 4 X 8A Output Channels Drive 384W at 12V DC and 768W at 24V DC
- Output Refresh Rates of 200Hz and 1500Hz. The 1500Hz Gives a Flicker-Free Performance
- Ability to Merge all Output Channels or Set Them To Use Separately
- Linear and Logarithmic Dimming Options to Choose for Your Application
- Easily Daisy-Chainable with Ampliiers to Create an Unlimited Output