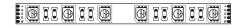

## 4 CHANNEL DMX TO RGB-W LED DECODER

SKU: SA-CTRL-DMX-RJ45-4CH

Our 4 Channel DMX to RGB-W Decoder is an excellent affordable choice for lighting and video professionals who require a smooth color changing effect without a noticeable refresh rate. It converts DMX512 signal to RGB-W and is highly conigurable with several adjustable settings. These settings can be easily adjusted with the LED screen to give you the best output for your application. The settings include DMX address setting from 001 to 512, output frequency of 200Hz or 1500Hz (perfect for flicker-free performance), linear and logarithmic dimming, and the option to combine output channels. This heavy-duty decoder has a sturdy metal housing with mounting tabs on each side for a secured installation. The output screw terminals are robustly designed to carry an 8A load each, giving the decoder the ability to drive up to 768W at 24V DC and 384W at 12V DC. Designed for easy connectivity with an RJ45 input/output port, it is easy to daisy chain multiple decoders together or connect the decoder to a DMX console using an adapter such as our RJ45-XLR adapter.

- Converts DMX512 Signal to RGBW
- RJ45 Input / Output Ports for Easy Cascading with Multiple Decoders
- Quality Metal Housing with Built-in Mounting Tabs for Easy Installation
- Crisp LED Numeric Display Screen with Buttons for Easy Coniguration
- Fully Functional On a Wide Voltage Input Range of 12V to 36V DC
- 4 X 8A Output Channels Drive 384W at 12V DC and 768W at 24V DC
- Output Refresh Rates of 200Hz and 1500Hz. The 1500Hz Gives a Flicker-Free Performance
- Ability to Merge all Output Channels or Set Them To Use Separately
- Linear and Logarithmic Dimming Options to Choose for Your Application
- Easily Daisy-Chainable with Ampliiers to Create an Unlimited Output

## **Technical Diagrams**

**Quick Spec.** 